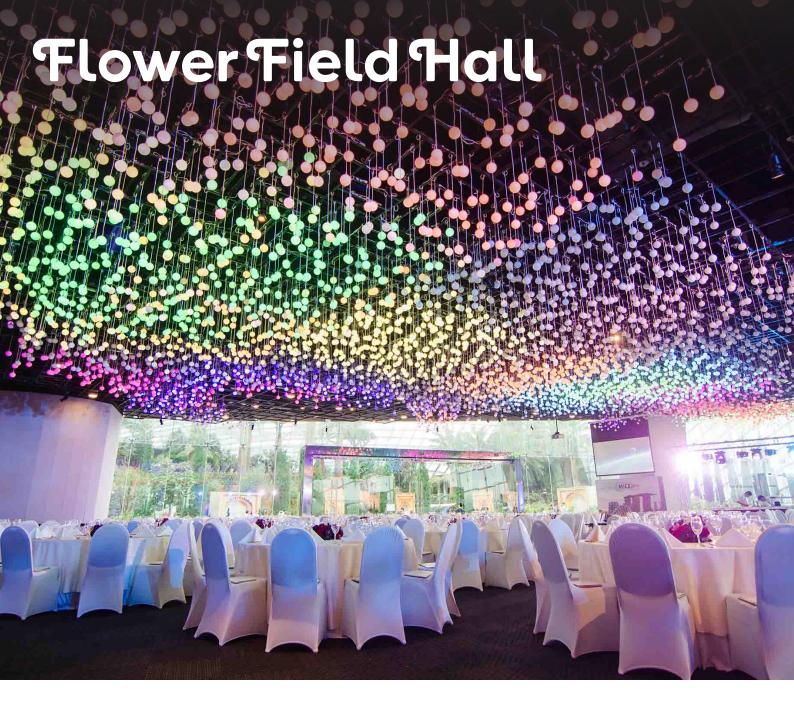

Nestled within Flower Dome, Flower Field Hall engages guests with a sensory experience. Guests will have a memorable time marvelling at the uniqueness of events held here. Overlooking the changing Flower Field display on one side, and a spectacular view of the Marina Bay skyline on the other, this indoor space captivates with its picturesque backdrop of perpetual spring. Specially programmed LED lights add to the enchanting setting by cycling through a rainbow of colours.