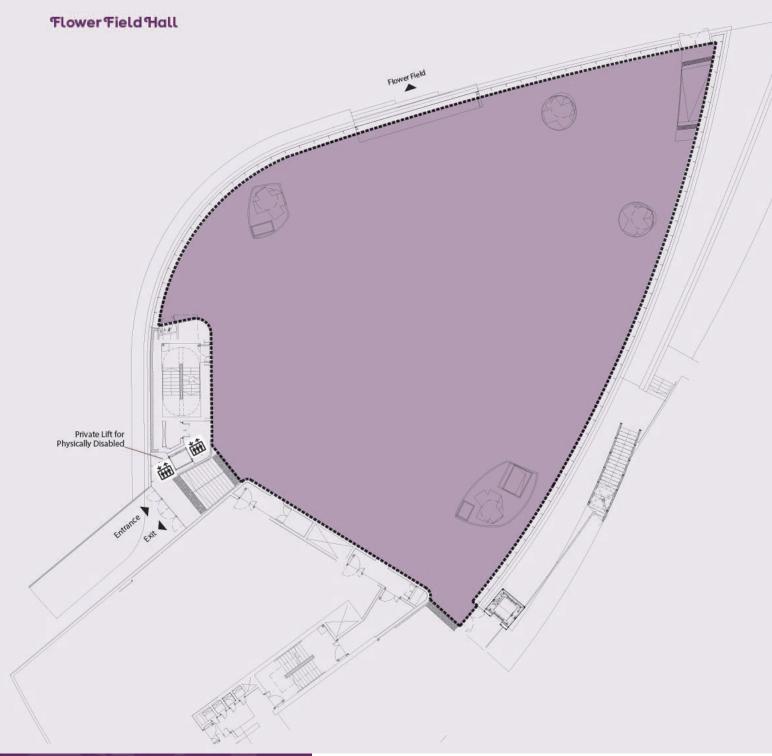

## Size

· 1,200 square metres

## **Facilities**

- Exclusive entrance to Flower Dome
- · Private hospitality desk for guest registration
- $\cdot$  Exquisite VIP holding room with fully furnished facilities and ensuite bathroom can be pre-arranged
- $\cdot$  Basic sound system, projectors and projection screen
- $\cdot$  Well-equipped kitchen for on-site cooking (Chinese and Western banquet) and food preparation area
- Exclusive washrooms for guests
- $\boldsymbol{\cdot}$  Private lifts for guests and the physically disabled
- · Loading/unloading lifts