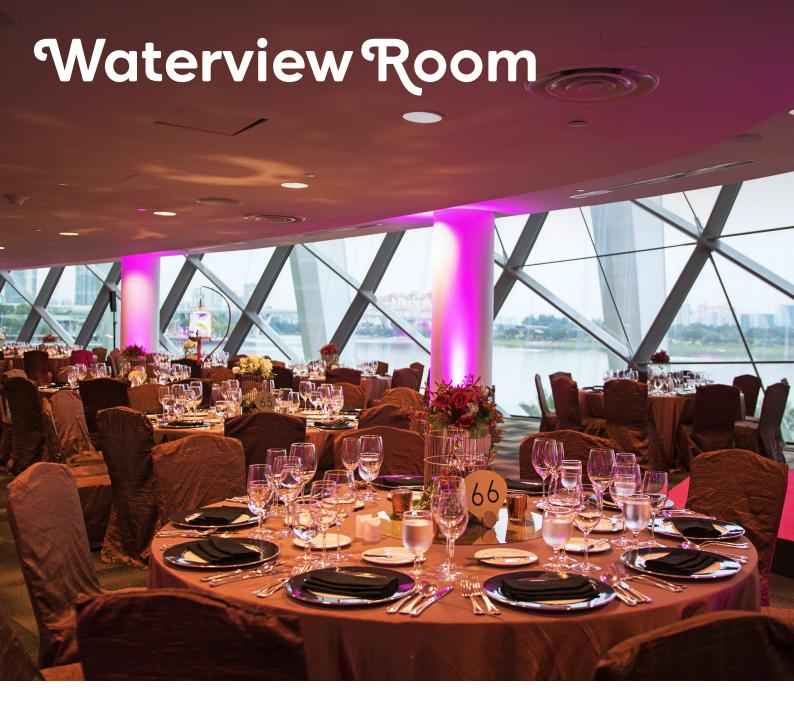

Be enthralled by the Marina Bay waterfront view and Bay East Garden while enjoying precious moments. The Waterview Room can be used as a standalone room for private events or to complement events taking place in the Flower Field Hall as both venues are adjoining.