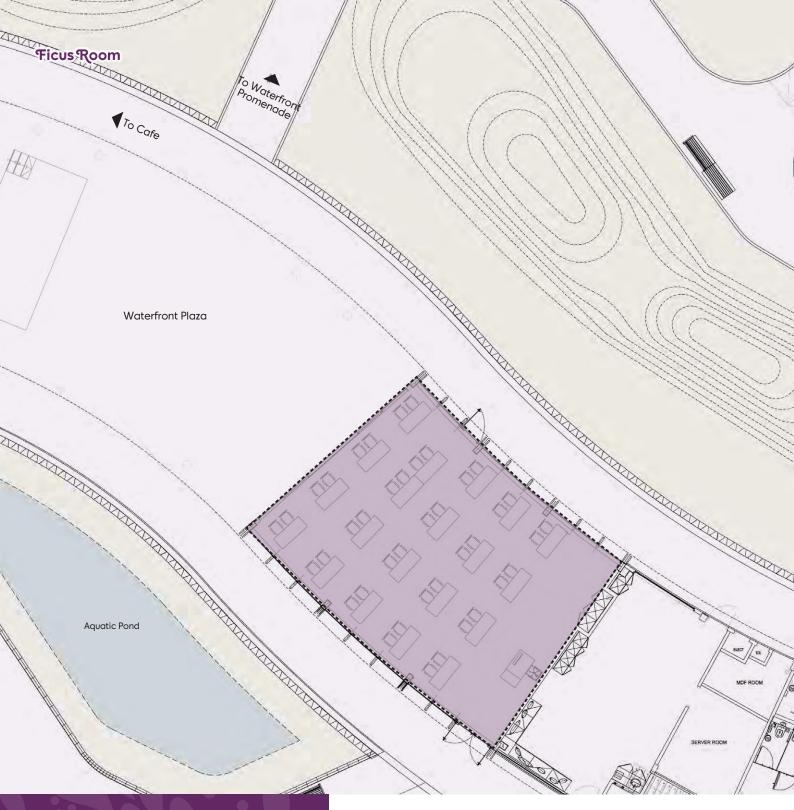

# Ficus Room

Ficus Room is a multi-purpose space suitable for cooperate events such as seminars, workshops and product launches. Situated at Active Garden, the addition venue spaces at Waterfront Plaza, Active Garden Lawn and Moongate Lawn will complement your event at Ficus Room.

## Transport / Access

- About a 10-minute walk from Bayfront Plaza Carpark
- $\cdot$  About a 5-minute walk from Bayfront MRT Station
- About a 10-minute walk from Cloud Forest, Flower Dome and Main Entrance Basement Car Park
- About a 3-minute ride via Shuttle Service from Bayfront Plaza

#### Size

• 135 square metres