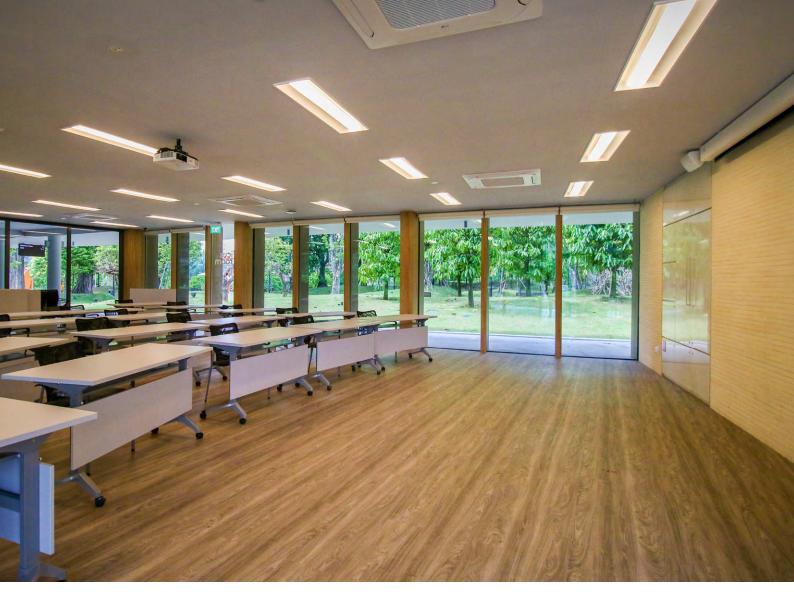

# Ficus Room

Ficus Room is a multi-purpose space suitable for cooperate events such as seminars, workshops and product launches. Situated at Active Garden, the addition venue spaces at Waterfront Plaza, Active Garden Lawn and Moongate Lawn will complement your event at Ficus Room.

#### Facilities

- Indoor venue with Air-conditioning
- $\cdot$  Basic sound system, projector and projector screen