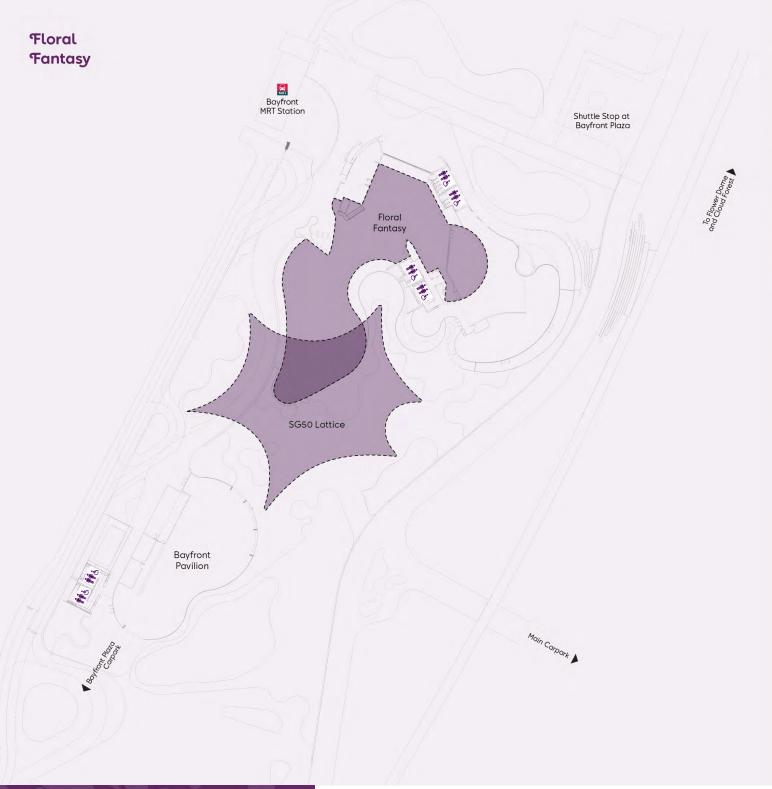

## **Transport / Access**

- · About a 10-minute walk to Cloud Forest, Flower Dome and Main Entrance Basement Carpark
- · Nearest carpark is Bayfront Plaza Carpark with 172 lots
- · Next to Bayfront MRT Station

## Size

- · Floral Fantasy
  - 1,500 square metres
- · SG50 Lattice
  - 680 square metres