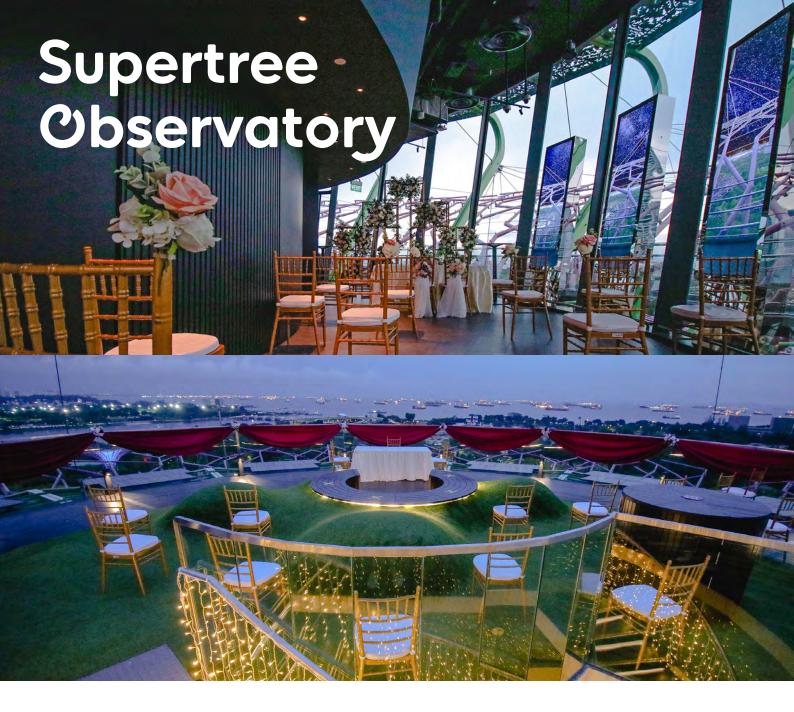

Located 50 metres above ground at the canopy of the tallest Supertree, Supertree Observatory is the highest point in Gardens by the Bay. Your guests can soak in 360 degree panoramic views of the Marina Bay area and the lush surroundings of Gardens by the Bay from our open-air rooftop deck.

### Suitable for

- · Cocktail Receptions
- Wedding Solemnisations

## Size

- $\cdot$  Area for Indoor: 120 square metres
- $\cdot$  Area for Roof Top: 140 square metres